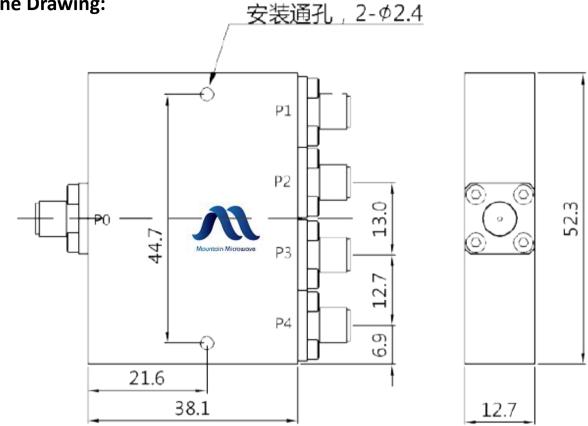

# **Electrical Specifications :**

| Parameter | Value |     |     | Units |
|-----------|-------|-----|-----|-------|
|           | Min   | Тур | Max | Units |
|           |       |     |     |       |
|           |       |     |     |       |
|           |       |     |     |       |
|           |       |     |     |       |
|           |       |     | ±   |       |
|           |       |     | ±   | o     |
|           |       |     |     |       |
|           |       |     |     |       |

## **Mechanical Specifications:**

| Parameter | Value |
|-----------|-------|
|           |       |
|           |       |
|           |       |
|           |       |
|           |       |



Focus on the future

Broadband Power Divider MM-BPD-150400-04 15.0-40.0 GHz, 4-Way

### **Outline Drawing:**



#### **Environmental Conditions:**

| Parameter | Standard | Description  |  |
|-----------|----------|--------------|--|
|           |          | ⊃° ⊃°        |  |
|           |          | <b>3° 3°</b> |  |
|           |          |              |  |
|           |          | °C           |  |
|           |          |              |  |